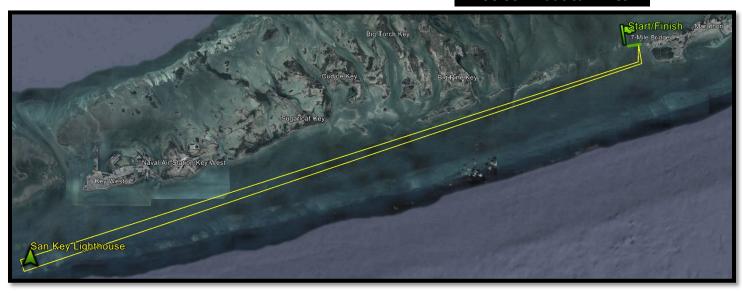

## 2024 Ocean Cup Marathon to Key West and Back

7-Mile Bridge around Sand Key Lighthouse

| Start/Finish         | Marks  | and Coordinates      | Distance | Description          |
|----------------------|--------|----------------------|----------|----------------------|
| 7-Mile Bridge        | Start  | 24°42'22" -81°8'8"   | 0        | North to South       |
| Sand Key Light House | Turn   | 24°27'14" -81°52'39" | 52       | Around<br>Lighthouse |
| 7-Mile Bridge        | Finish | 24°42'22" -81°8'8"   | 52       | South to North       |
|                      |        |                      | 104      | Miles                |
|                      |        |                      | 83.69    | Kilometers           |
|                      |        |                      | 90 36    | Nautical Miles       |

Timing starts and stops at the 7-Mile Bridge

Sand Key Light is a lighthouse 6.9 miles southwest of Key West, Florida, between Sand Key Channel and Rock Key Channel, two of the channels into Key West, on a reef intermittently covered by sand.