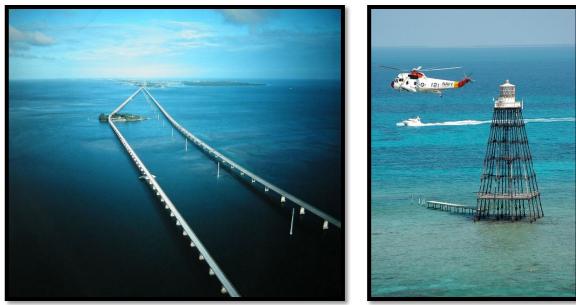

7-Mile Bridge

Sand Key Lighthouse

Timing starts and stops at the 7-Mile Bridge

Sand Key Light is a lighthouse 6.9 miles southwest of Key West, Florida, between Sand Key Channel and Rock Key Channel, two of the channels into Key West, on a reef intermittently covered by sand.