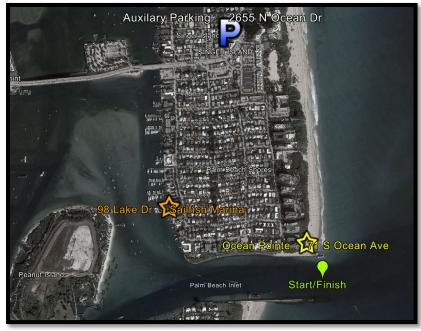

### **Auxiliary Parking**

2655 N Ocean Dr. Riviera Beach, FL 33404

#### Sailfish Marina Resort

98 Lake Dr. Palm Beach Shores, FL 33404

### Marriott's Ocean Pointe

71 S Ocean Ave. Palm Beach Shores, FL 33404