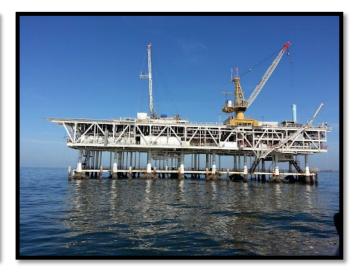

# **ESTHER PLATFORM - ALTERNATE FINISH - PLAN B**

112.5

| Name                | Description                | Coordinates                                                                                        | Miles |
|---------------------|----------------------------|----------------------------------------------------------------------------------------------------|-------|
| Start/<br>Finish    | Huntington<br>Beach Pier   | 33°39'11"N 118°0'22"W<br>33°39'5"N 118°0'28"W                                                      | 0.0   |
| Air box<br>Exit     | Large Buoy<br>(Airshow #7) | 33°39'10"N 118° 1'5"W                                                                              | 0.6   |
| Restricted<br>Area  | Marine Farm                | 33°36'49"N 118° 6'27"W<br>33°36'49"N 118° 6'3"W<br>33°36'28"N 118° 6'27"W<br>33°36'27"N 118° 6'3"W | n/a   |
| Required<br>Turn 2a | Ship Rock* 2a              | 33°27'42"N 118°29'28"W                                                                             | 30.3  |
| Restricted<br>Area  | Ship Rock                  | 33°27'45"N 118°29'30"W                                                                             | n/a   |
| Required<br>Turn 2b | Ship Rock* 2b              | 33°27'42"N 118°29'28"W                                                                             | 50.0  |
| Air box<br>Entrance | Large Buoy<br>(Airshow #7) | 33°39'10"N 118° 1'5"W                                                                              | 30.3  |
| Finish A            | Huntington<br>Beach Pier   | 33°39'11"N 118° 0'22"W<br>33°39'5"N 118° 0'28"W 0.6                                                |       |

#### **Oil Platform** Finish B 33°47'7"N 118° 6'50"W 28.4 Esther

110.0

**2023 Ocean Cup** September 29, 2023 Huntington Beach around Catalina