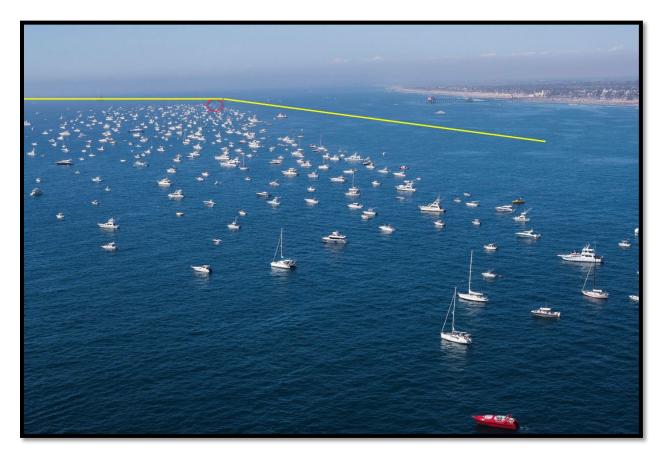

### Turn 1a (Airshow Buoy 7) / Finish

Keep **Airshow Buoy #7 to Starboard**. Proceed thru airbox to the Finish Line at the Huntington Beach Pier.

Come off plane and wait in the Milling Area until released by Race Control.

NOTE: This is the possibility of a high level of pleasure boat activity when approaching the air box.

Although it will be early Friday morning, it is possible there will be a large spectator fleet which the support team may be unable to control.

Reckless driving will result in penalties or disqualification.

### THIS IS AN AREA OF HIGH RISK.

### YOU must be prepared to slow down and enter the air box cautiously.

September 29, 2023

Huntington Beach around Catalina