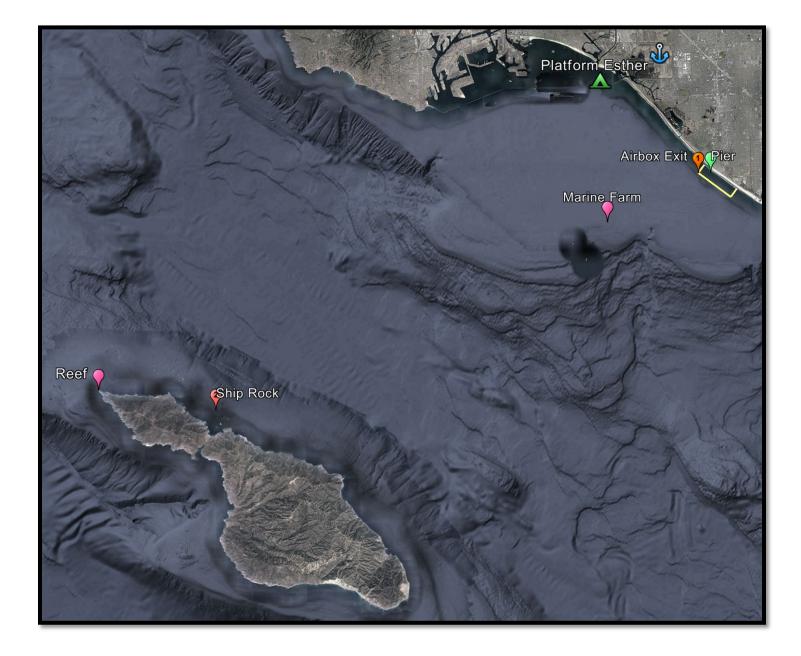

## Start / Turn 1a (Airshow Buoy 7)

Boats will launch from Sunset Aquatic Marina and proceed to south of the pier.

Following the rules of the road, each boat crosses the Huntington Beach Pier start line and each boat is timed individually.

#### ALL BOATS MUST STAY OFF THE PIER – MINIMUM of 250 FEET.

After crossing the start line, proceed .6 miles **Airshow Buoy #7** must be kept to the port Turn southeast toward Ship Rock - Mark 2a.

The Marine Farm is south of the crossing and is a restricted area. All dive areas are restricted.

### SHIP ROCK - REQUIRED Mark 2a & 2b

Mark 2a – Ship Rock - **Keep to Starboard** and proceed north, anti-clockwise, around Catalina. Mark 2b – After rounding Catalina, return to Ship Rock – **Keep to Starboard** and return to Huntington Beach Pier.

NOTE: **Ship Rock is a restricted area**. Entry into the dive area will result in penalties (see Race Instructions). This area is high in pleasure boats. It is considered to be one the best dives on Catalina.

### Turn 1a (Airshow Buoy 7) / Finish

Keep **Airshow Buoy #7 to Starboard**. Proceed thru airbox to the Finish Line at the Huntington Beach Pier.

Come off plane and wait in the Milling Area until released by Race Control.

NOTE: This is the possibility of a high level of pleasure boat activity when approaching the air box.

Although it will be early Friday morning, it is possible there will be a large spectator fleet which the support team may be unable to control.