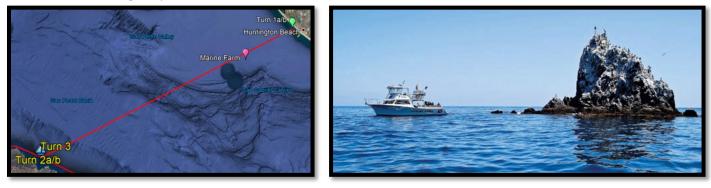

#### ALL BOATS MUST STAY OFF THE PIER – MINIMUM of 250 FEET.

After crossing the start line, proceed .6 miles **Airshow Buoy #7** must be kept to the port Turn southeast toward Ship Rock - Mark 2a.

The Marine Farm is south of the crossing and is a restricted area. All dive areas are restricted.

### SHIP ROCK - REQUIRED Mark 2a & 2b

Mark 2a – Ship Rock - **Keep to Starboard** and proceed north, anti-clockwise, around Catalina. Mark 2b – After rounding Catalina, return to Ship Rock – **Keep to Starboard** and return to Huntington Beach Pier.

NOTE: **Ship Rock is a restricted area**. Entry into the dive area will result in penalties (see Race Instructions). This area is high in pleasure boats. It is considered to be one the best dives on Catalina.