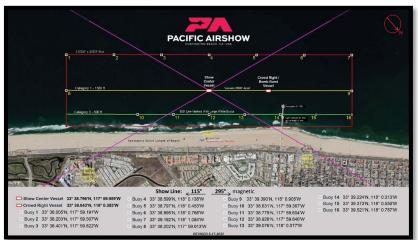

## Start / Turn 1a (Airshow Buoy 7)

Boats will launch from Sunset Aquatic Marina and proceed to south of the pier.

Following the rules of the road, each boat crosses the Huntington Beach Pier start line and each boat is timed individually.

#### ALL BOATS MUST STAY OFF THE PIER – MINIMUM of 250 FEET.

After crossing the start line, proceed .6 miles **Airshow Buoy #7** must be kept to the port Turn southeast toward Ship Rock - Mark 2a.

The Marine Farm is south of the crossing and is a restricted area. All dive areas are restricted.

### Turn 1a (Airshow Buoy 7) / Finish

Keep **Airshow Buoy #7 to Starboard**. Proceed thru airbox to the Finish Line at the Huntington Beach Pier.

Come off plane and wait in the Milling Area until released by Race Control.