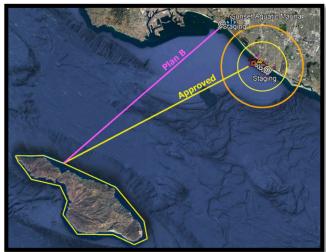

# **ESTHER PLATFORM - ALTERNATE FINISH - PLAN B**

112.5

| Name                | Description                | Coordinates                                                                                        | Miles |
|---------------------|----------------------------|----------------------------------------------------------------------------------------------------|-------|
| Start/<br>Finish    | Huntington<br>Beach Pier   | 33°39'11"N 118°0'22"W<br>33°39'5"N 118°0'28"W                                                      | 0.0   |
| Air box<br>Exit     | Large Buoy<br>(Airshow #7) | 33°39'10"N 118° 1'5"W                                                                              | 0.6   |
| Restricted<br>Area  | Marine Farm                | 33°36'49"N 118° 6'27"W<br>33°36'49"N 118° 6'3"W<br>33°36'28"N 118° 6'27"W<br>33°36'27"N 118° 6'3"W | n/a   |
| Required<br>Turn 2a | Ship Rock* 2a              | 33°27'42"N 118°29'28"W                                                                             | 30.3  |
| Restricted<br>Area  | Ship Rock                  | 33°27'45"N 118°29'30"W                                                                             | n/a   |
| Required<br>Turn 2b | Ship Rock* 2b              | 33°27'42"N 118°29'28"W                                                                             | 50.0  |
| Air box<br>Entrance | Large Buoy<br>(Airshow #7) | 33°39'10"N 118° 1'5"W                                                                              | 30.3  |
| Finish A            | Huntington<br>Beach Pier   | 33°39'11"N 118° 0'22"W<br>33°39'5"N 118° 0'28"W 0.6                                                |       |

### **Approved - PLAN A**

| Name                | Description                | Coordinates                                                                                        | Miles |
|---------------------|----------------------------|----------------------------------------------------------------------------------------------------|-------|
| Start/<br>Finish    | Huntington<br>Beach Pier   | 33°39'11"N 118° 0'22"W<br>33°39'5"N 118° 0'28"W                                                    | 0.0   |
| Air box<br>Exit     | Large Buoy<br>(Airshow #7) | 33°39'10"N 118° 1'5"W                                                                              | 0.6   |
| Restricted<br>Area  | Marine Farm                | 33°36'49"N 118° 6'27"W<br>33°36'49"N 118° 6'3"W<br>33°36'28"N 118° 6'27"W<br>33°36'27"N 118° 6'3"W | n/a   |
| Required<br>Turn 2a | Ship Rock* 2a              | 33°27'42"N 118°29'28"W                                                                             | 30.3  |
| Restricted<br>Area  | Ship Rock                  | 33°27'45"N 118°29'30"W                                                                             | n/a   |
| Required<br>Turn 2b | Ship Rock*<br>2b           | 33°27'42"N 118°29'28"W                                                                             | 50    |

**ESTHER - PLAN B** 

#### **Oil Platform** Finish B 33°47'7"N 118° 6'50"W 28.4 Esther

110.0

**2023 Ocean Cup** September 29, 2023 Huntington Beach around Catalina