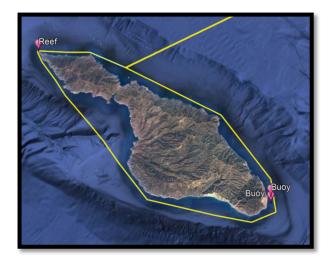

### SHIP ROCK - REQUIRED Mark 2a & 2b

Mark 2a – Ship Rock - **Keep to Starboard** and proceed north, anti-clockwise, around Catalina. Mark 2b – After rounding Catalina, return to Ship Rock – **Keep to Starboard** and return to Huntington Beach Pier.

NOTE: **Ship Rock is a restricted area**. Entry into the dive area will result in penalties (see Race Instructions). This area is high in pleasure boats. It is considered to be one the best dives on Catalina.