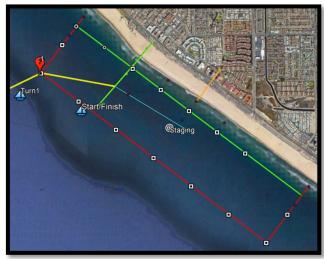

## Start / Turn 1a (Airshow Buoy 7)

Boats will launch from Sunset Aquatic Marina and proceed to south of the pier.

Following the rules of the road, each boat crosses the Huntington Beach Pier start line and each boat is timed individually.

#### ALL BOATS MUST STAY OFF THE PIER – MINIMUM of 250 FEET.

After crossing the start line, proceed .6 miles **Airshow Buoy #7** must be kept to the port Turn southeast toward Ship Rock - Mark 2a.

The Marine Farm is south of the crossing and is a restricted area. All dive areas are restricted.

### SHIP ROCK - REQUIRED Mark 2a & 2b

Mark 2a – Ship Rock - **Keep to Starboard** and proceed north, anti-clockwise, around Catalina. Mark 2b – After rounding Catalina, return to Ship Rock – **Keep to Starboard** and return to Huntington Beach Pier.

NOTE: **Ship Rock is a restricted area**. Entry into the dive area will result in penalties (see Race Instructions). This area is high in pleasure boats. It is considered to be one the best dives on Catalina.

### Turn 1a (Airshow Buoy 7) / Finish

Keep **Airshow Buoy #7 to Starboard**. Proceed thru airbox to the Finish Line at the Huntington Beach Pier.

Come off plane and wait in the Milling Area until released by Race Control.

NOTE: This is the possibility of a high level of pleasure boat activity when approaching the air box.

Although it will be early Friday morning, it is possible there will be a large spectator fleet which the support team may be unable to control.

### THIS IS AN AREA OF HIGH RISK.

### YOU must be prepared to slow down and enter the air box cautiously.

September 29, 2023

Huntington Beach around Catalina